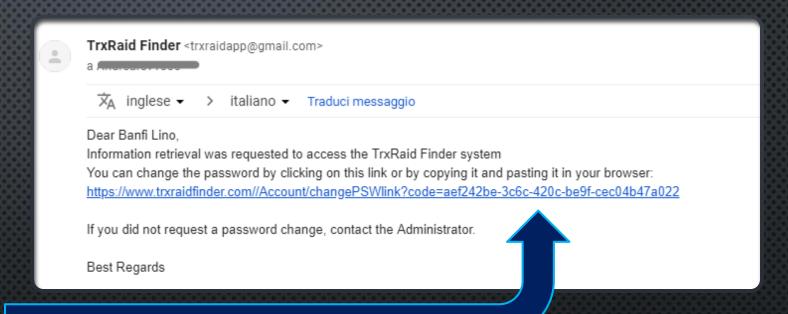

#### REGISTRATION

YOU WILL RECEIVE AN EMAIL WITH INSTRUCTIONS TO COMPLETE THE REGISTRATION.

CLICK ON THE LINK IN THE EMAIL AND THEN ENTER YOUR ACCESS PASSWORD.

#### FIRST LOGIN

CHOOSE YOUR LOGIN PASSWORD AND ENTER IT TWICE.

THE PASSWORD MUST HAVE AT LEAST 8 CHARACTERS AND CONTAIN:

- LOWER-CASE LETTERS
- UPPER-CASE LETTERS
- Numbers
- SPECIAL CHARACTERS (ES. \$,?,!,ETC..)