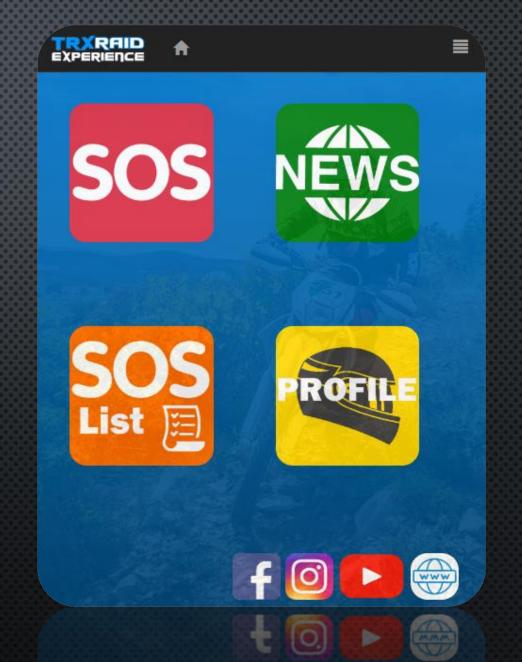

#### MAIN MENU

- <u>SOS</u>: SECTION WHERE YOU CAN ASK FOR ASSISTANCE (MEDICAL AND MECHANICAL)
- <u>News:</u> Section where you can read information about the trxraid world and news on events.
- SOS LIST: SECTION WHERE YOU CAN MONITOR YOUR REQUESTS FOR ASSISTANCE
- PROFILE: SECTION WHERE YOU CAN MANAGE YOUR PROFILE