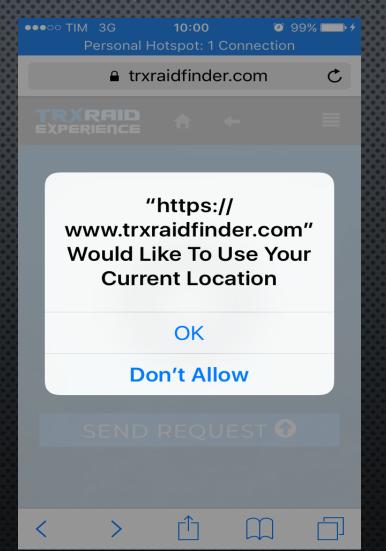

THER PILOT.



TO ASK FOR TECHNICAL ASSISTANCE. YOU CAN MAKE A REQUEST FOR YOU OR ANOTHER PILOT.



## SOS

REQUEST FOR ME: BY SENDING THE REQUEST THE TRXRAID CONTROL UNIT WILL RECEIVE YOUR REQUEST AND IMMEDIATLY ACTIVATE THE RESCUE PROCEDURES.

REQUEST FOR OTHER PILOT: THE SAME AS ABOVE IS VALID. IN ADDITION IT IS NECESSARY TO INDICATE THE RACE NUMBER OF THE DRIVER WHO NEEDS ASSISTANCE AND SEND THE REQUEST.



## SOS LIST

LIST OF YOUR REQUESTS: YOU CAN MONITOR THE STATUS OF YOUR REQUESTS

PENDING

Rescue operations activated

CANCELED



#### IOS - REQUIREMENTS

#### CHECK THAT YOU HAVE ACTIVATED THE GPS RECEIVER.



#### IOS - REQUIREMENTS

VERIFY THAT YOU HAVE GIVEN CONSENT TO THE SAFARI BROWSER TO USE THE LOCATION.



## IOS - REQUIREMENTS

#### ALLOW THE USE OF THE CURRENT POSITION



## ANDROID - REQUIREMENTS

CHECK THAT YOU HAVE ACTIVATED THE GPS RECEIVER.



# HTTPS://WWW.TRXRAID.FINDER.COM **★ (1)** Yei) 🖘 1 5% 🗋 22:51 (5 www.trxraidfinder.com Cassan Magnag SEND REQUEST 1



## THANKS FOR YOUR ATTENTION AND HAVE FUN...