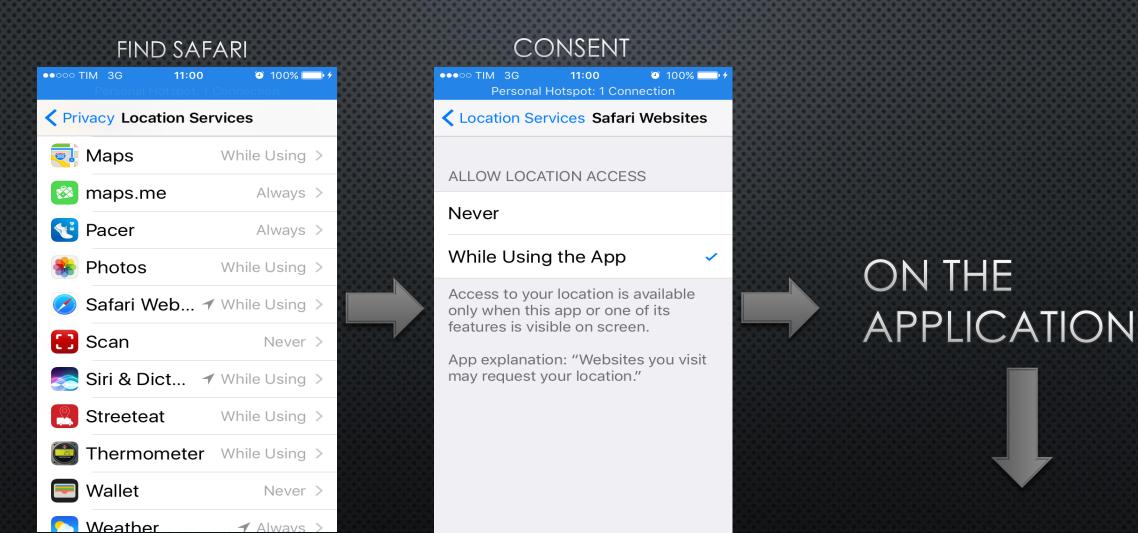

#### IOS - REQUIREMENTS

VERIFY THAT YOU HAVE GIVEN CONSENT TO THE SAFARI BROWSER TO USE THE LOCATION.

#### ALLOW THE USE OF THE CURRENT POSITION