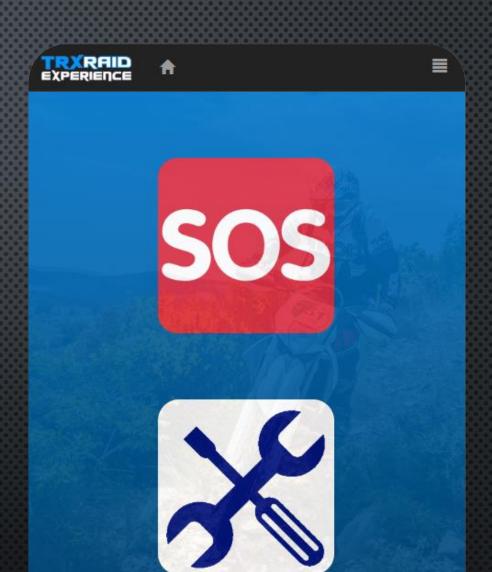

TO ASK FOR MEDICAL ASSISTANCE ONLY. YOU CAN MAKE A REQUEST FOR YOU OR ANOTHER PILOT.

TO ASK FOR TECHNICAL ASSISTANCE. YOU CAN MAKE A REQUEST FOR YOU OR ANOTHER PILOT.

## SOS

REQUEST FOR ME: BY SENDING THE REQUEST THE TRXRAID CONTROL UNIT WILL RECEIVE YOUR REQUEST AND IMMEDIATLY ACTIVATE THE RESCUE PROCEDURES.

REQUEST FOR OTHER PILOT: THE SAME AS ABOVE IS VALID. IN ADDITION IT IS NECESSARY TO INDICATE THE RACE NUMBER OF THE DRIVER WHO NEEDS ASSISTANCE AND SEND THE REQUEST.