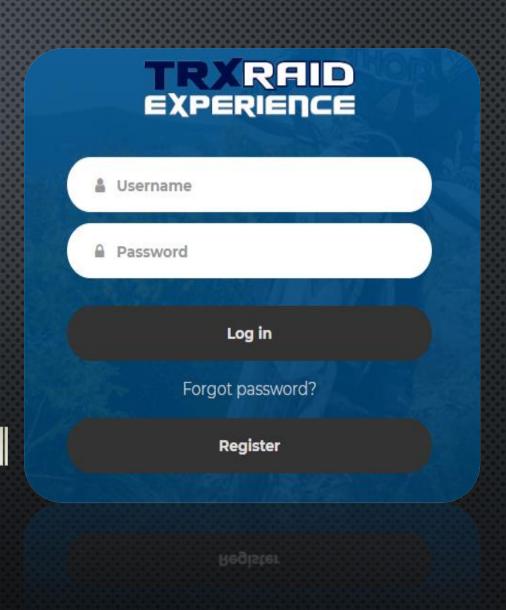

#### THE SERVICE

A NEW SERVICE OFFERED BY TRXRAID EXPERIENCE TO ASK FOR MEDICAL AND MECHANICAL ASSISTANCE.

FROM THIS YEAR TO USE TRXRAID

SERVICES YOU NEED TO REGISTER ON THE

TRXRAID SYSTEM, A NEW PLATFORM THAT

ALLOWS THE TRXRAID STAFF TO OFFER

MORE AND MORE INNOVATIVE AND

AUTOMATED SERVICES TO OUR

CUSTOMERS.

#### REGISTRATION

TO REGISTER YOU MUST COMPLETE ALL THE MANDATORY FIELDS AND ACCEPT THE PRIVACY.