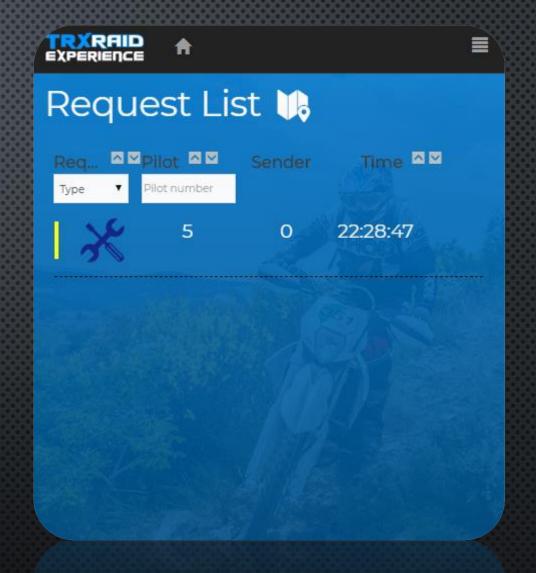

## SOS LIST

LIST OF YOUR REQUESTS: YOU CAN MONITOR THE STATUS OF YOUR REQUESTS

PENDING

Rescue operations activated

CANCELED