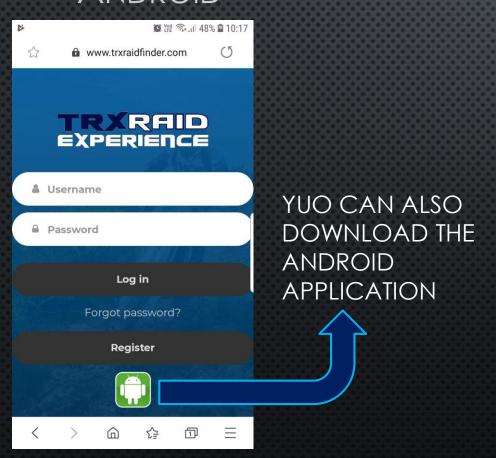

#### TRXRAID FINDER - MULTI PLATFORM APP

## Android

#### OS

YOU CAN ONLY
USE THE WEB
VERSION BY THE
BROWSER ON
YOUR PHONE