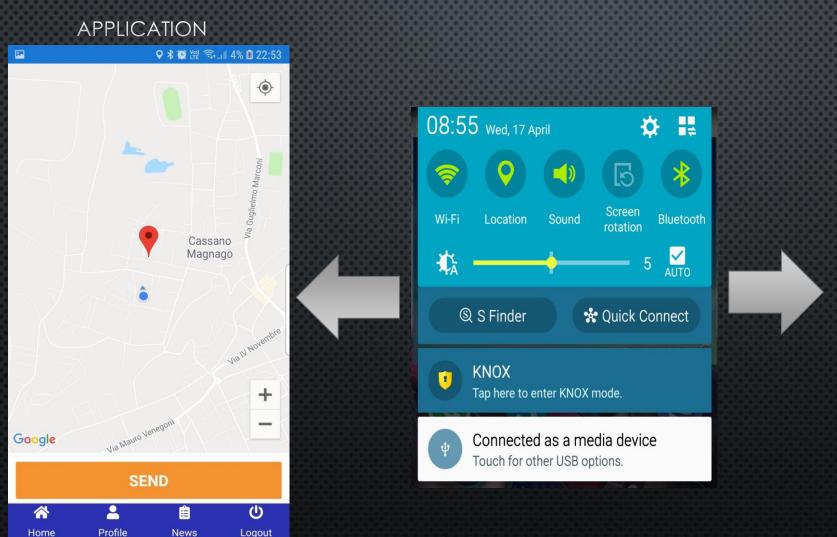

OR ANOTHER PILOT.



## SOS

REQUEST FOR ME: BY SENDING THE REQUEST THE TRXRAID CONTROL UNIT WILL RECEIVE YOUR REQUEST AND IMMEDIATLY ACTIVATE THE RESCUE PROCEDURES.

REQUEST FOR OTHER PILOT: THE SAME AS ABOVE IS VALID. IN ADDITION IT IS NECESSARY TO INDICATE THE RACE NUMBER OF THE DRIVER WHO NEEDS ASSISTANCE AND SEND THE REQUEST.



## SOS LIST

LIST OF YOUR REQUESTS: YOU CAN MONITOR THE STATUS OF YOUR REQUESTS

PENDING

Rescue operations activated

CANCELED



#### IOS - REQUIREMENTS

#### CHECK THAT YOU HAVE ACTIVATED THE GPS RECEIVER.



#### IOS - REQUIREMENTS

VERIFY THAT YOU HAVE GIVEN CONSENT TO THE SAFARI BROWSER TO USE THE LOCATION.



## IOS - REQUIREMENTS

#### ALLOW THE USE OF THE CURRENT POSITION



## ANDROID - REQUIREMENTS

CHECK THAT YOU HAVE ACTIVATED THE GPS RECEIVER.



# HTTPS://WWW.TRXRAID.FINDER.COM **★ (1)** Yei) 🖘 1 5% 🗋 22:51 (5 www.trxraidfinder.com Cassan Magnag SEND REQUEST 1



## THANKS FOR YOUR ATTENTION AND HAVE FUN...