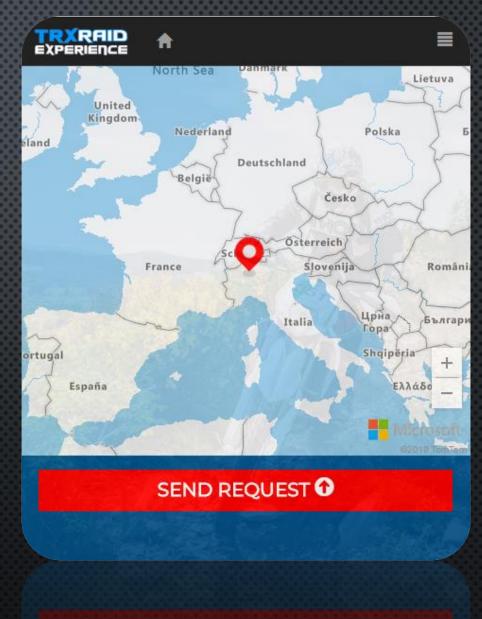

## SOS

REQUEST FOR ME: BY SENDING THE REQUEST THE TRXRAID CONTROL UNIT WILL RECEIVE YOUR REQUEST AND IMMEDIATLY ACTIVATE THE RESCUE PROCEDURES.

REQUEST FOR OTHER PILOT: THE SAME AS ABOVE IS VALID. IN ADDITION IT IS NECESSARY TO INDICATE THE RACE NUMBER OF THE DRIVER WHO NEEDS ASSISTANCE AND SEND THE REQUEST.