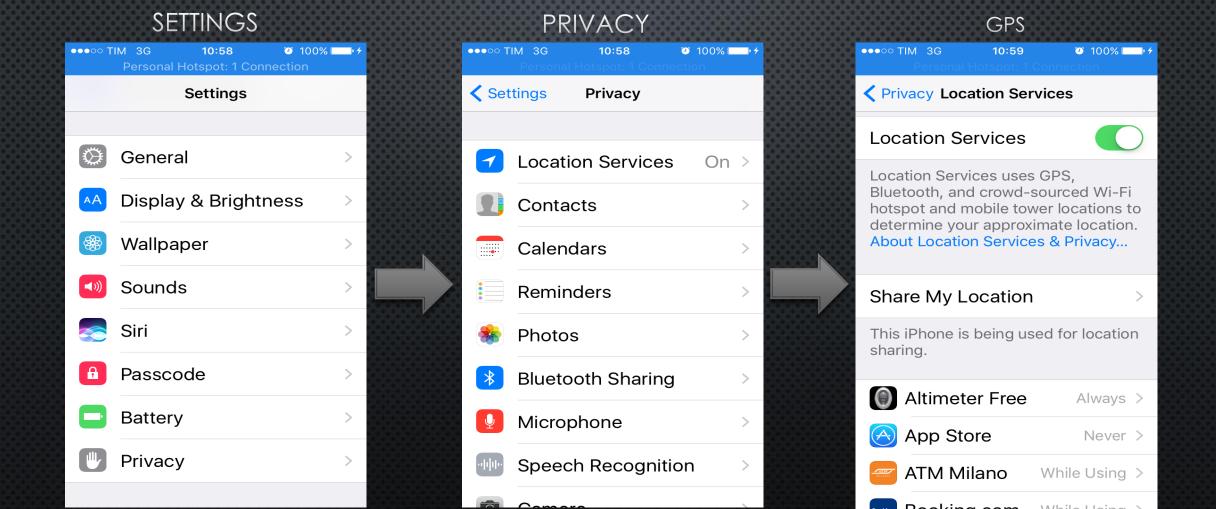

#### CHECK THAT YOU HAVE ACTIVATED THE GPS RECEIVER.

#### IOS - REQUIREMENTS

VERIFY THAT YOU HAVE GIVEN CONSENT TO THE SAFARI BROWSER TO USE THE LOCATION.

## IOS - REQUIREMENTS